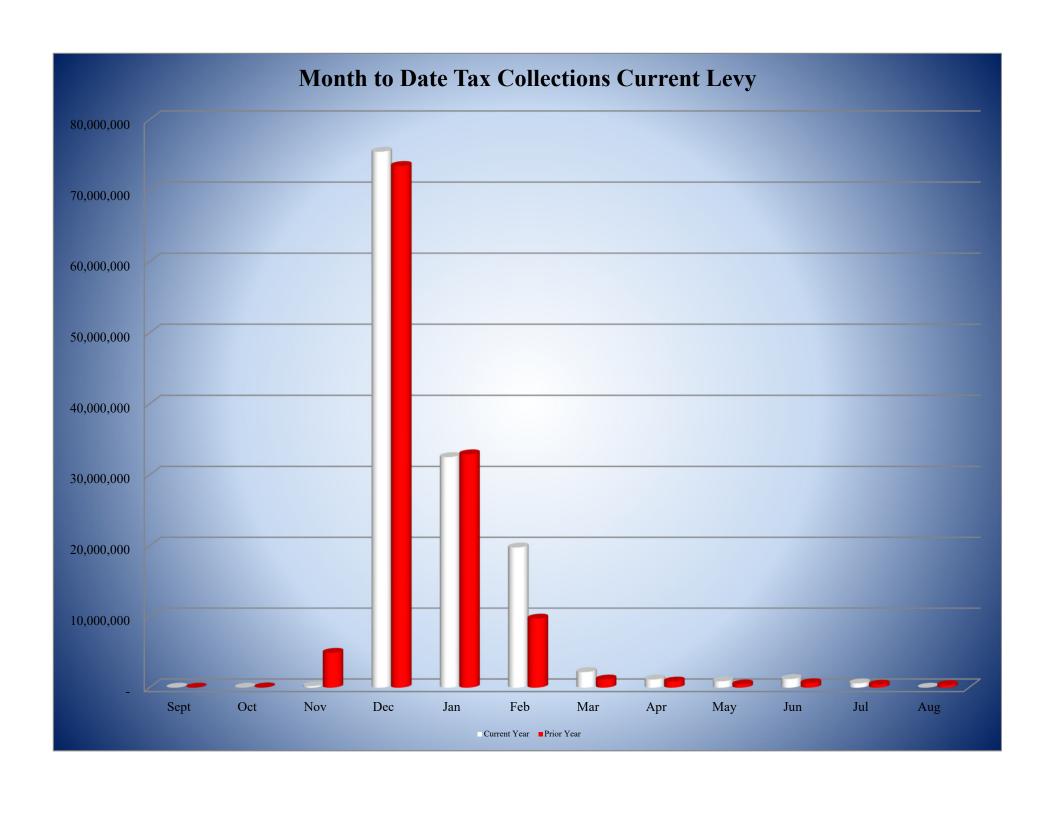

#### **Monthly Financial Highlights**

- The monthly Financial Reports represent financial data through July 31, 2021.
- The cash and investment balances of all funds at month end totals \$114,966,174.51. The General Fund makes up the largest portion of the total with \$59,079,395.19 or roughly 51.39%.
- Through the end of the month (1/12 or 8.33% of the budget year):
  - The General Fund has collected \$52,774.57 (.03% of its budgeted revenue) and has spent \$13,339,175.82 (6.47% of its budgeted expenditures). The *estimated* ending fund balance through the month of July 2021 is \$55,355,967.20.
  - The Child Nutrition fund has collected \$1,345.20 (.01% of its budgeted revenue) and has spent \$306,369.59 (2.69% of its budgeted expenditures).
  - The Debt Service fund collected \$622.99 (0.00% of its budgeted revenue) and spent \$0.00 (0.00% of its budgeted expenditures). Debt service payments are made two times a year, February 15<sup>th</sup> and August 15<sup>th</sup>.
  - The Capital Project funds have expenditures of \$5,430 in the current fiscal year through the month of July 2021 and have collected \$484.53 in interest revenue.
- Special Revenue funds consist of Federal, State, and local grants received by the District. Some of these grants such as Title I and IDEA are non-competitive federal grants which the District receives based on certain types of student populations reported through PEIMS. Other local grants are "competitive grants" and are awarded based on demonstrated needs. This group of funds also includes the Textbook (IMA) and awarded Education Foundation funds. Total revenue is \$892,971.94 and total expenditures are \$892,971.94.
- Current Tax collections for the month of July 2021 totaled \$604,568.82 representing .45% of the levy collected during the month. Approximately 99.32% of the total levy has been collected through the end of July 2021. In comparison, 99.32% of the total levy was collected through the end of July 2020.