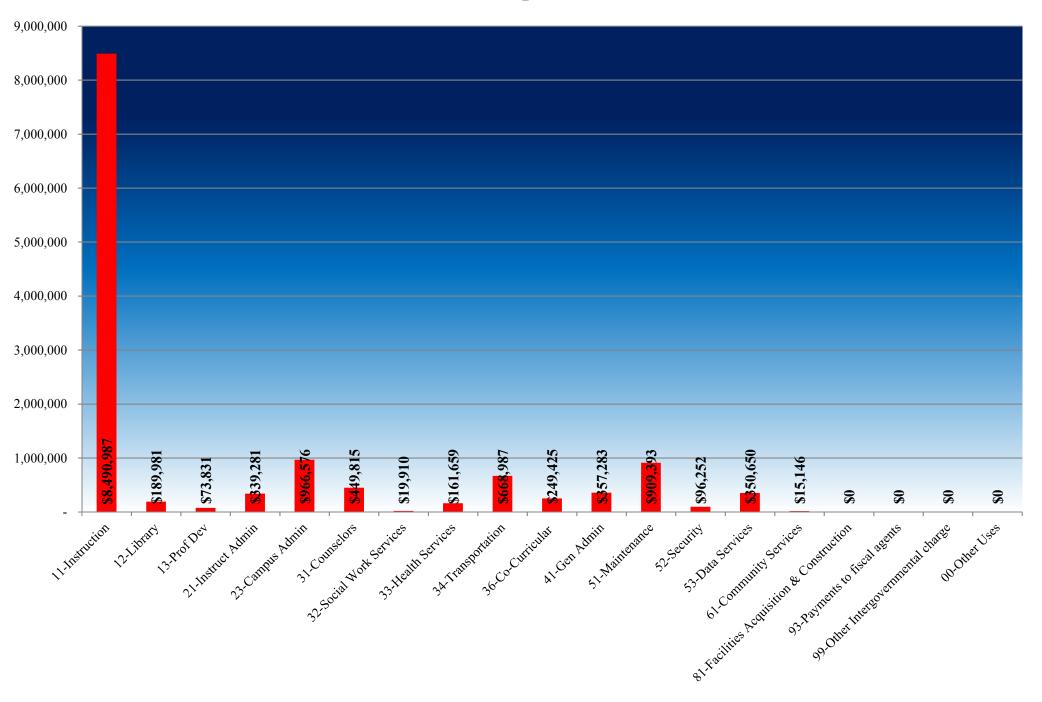

# Hays Consolidated Independent School District Statement of Revenues, Expenditures, and Changes in Fund Balance - General Fund for the Month Ending July 31, 2021 (Un-Audited)

|                                                |                 |                     |               |                 | GENERAL             | FU | GENERAL FUND     |    |                  |                   |  |  |  |  |  |  |  |  |  |
|------------------------------------------------|-----------------|---------------------|---------------|-----------------|---------------------|----|------------------|----|------------------|-------------------|--|--|--|--|--|--|--|--|--|
|                                                |                 | Prior Year          |               |                 |                     |    | Current Year     |    | Unrealized/      |                   |  |  |  |  |  |  |  |  |  |
|                                                | $\underline{A}$ | ctual Revenues/     |               | <b>Original</b> | <b>Official</b>     | A  | Actual Revenues/ |    | Unexpended       | <b>Percentage</b> |  |  |  |  |  |  |  |  |  |
|                                                |                 | <b>Expenditures</b> | <b>Budget</b> |                 | Budget              |    | Expenditures     |    | Budget           | <u>Y-T-D</u>      |  |  |  |  |  |  |  |  |  |
| Revenues:                                      |                 |                     |               |                 |                     |    |                  |    |                  |                   |  |  |  |  |  |  |  |  |  |
| Local                                          | \$              | 84,932.19           | \$            | 102,840,161     | \$<br>, ,           | \$ | 44,906.59        |    | (102,795,254.41) | 0.04%             |  |  |  |  |  |  |  |  |  |
| State                                          |                 | -                   |               | 95,549,500      | 95,549,500          |    | -                |    | (95,549,500.00)  | 0.00%             |  |  |  |  |  |  |  |  |  |
| Federal                                        |                 | 877.22              |               | 2,900,000       | 2,900,000           |    | 7,867.98         |    | (2,892,132.02)   | 0.27%             |  |  |  |  |  |  |  |  |  |
| Other Sources                                  |                 | 12,095.70           |               | -               | -                   |    | -                |    | -                | NA                |  |  |  |  |  |  |  |  |  |
| Total Revenues                                 | \$              | 97,905.11           | \$            | 201,289,661     | \$<br>201,289,661   | \$ | 52,774.57        | \$ | (201,236,886.43) | 0.03%             |  |  |  |  |  |  |  |  |  |
| Expenditures and Other Uses:                   |                 |                     |               |                 |                     |    |                  |    |                  |                   |  |  |  |  |  |  |  |  |  |
| 11-Instruction                                 |                 | 7,972,008.26        |               | 121,274,842     | 121,274,842         |    | 8,490,986.77     |    | 112,783,855.23   | 7.00%             |  |  |  |  |  |  |  |  |  |
| 12-Library                                     |                 | 172,974.12          |               | 2,761,977       | 2,761,977           |    | 189,981.31       |    | 2,571,995.69     | 6.88%             |  |  |  |  |  |  |  |  |  |
| 13-Prof Dev                                    |                 | 67,394.71           |               | 1,779,392       | 1,779,392           |    | 73,830.55        |    | 1,705,561.45     | 4.15%             |  |  |  |  |  |  |  |  |  |
| 21-Instruct Admin                              |                 | 345,880.93          |               | 4,838,114       | 4,838,114           |    | 339,280.96       |    | 4,498,833.04     | 7.01%             |  |  |  |  |  |  |  |  |  |
| 23-Campus Admin                                |                 | 896,481.64          |               | 12,599,004      | 12,599,004          |    | 966,575.64       |    | 11,632,428.36    | 7.67%             |  |  |  |  |  |  |  |  |  |
| 31-Counselors                                  |                 | 485,184.43          |               | 6,624,986       | 6,624,986           |    | 449,815.10       |    | 6,175,170.90     | 6.79%             |  |  |  |  |  |  |  |  |  |
| 32-Social Work Services                        |                 | 26,766.30           |               | 288,612         | 288,612             |    | 19,909.94        |    | 268,702.06       | 6.90%             |  |  |  |  |  |  |  |  |  |
| 33-Health Services                             |                 | 141,745.14          |               | 2,395,541       | 2,395,541           |    | 161,659.12       |    | 2,233,881.88     | 6.75%             |  |  |  |  |  |  |  |  |  |
| 34-Transportation                              |                 | 553,757.98          |               | 11,117,747      | 11,117,747          |    | 668,986.86       |    | 10,448,760.14    | 6.02%             |  |  |  |  |  |  |  |  |  |
| 36-Co-Curricular                               |                 | 288,609.54          |               | 6,342,176       | 6,342,176           |    | 249,424.63       |    | 6,092,751.37     | 3.93%             |  |  |  |  |  |  |  |  |  |
| 41-Gen Admin                                   |                 | 327,458.16          |               | 5,586,601       | 5,586,601           |    | 357,283.28       |    | 5,229,317.72     | 6.40%             |  |  |  |  |  |  |  |  |  |
| 51-Maintenance                                 |                 | 884,054.02          |               | 21,120,309      | 21,120,309          |    | 909,393.25       |    | 20,210,915.75    | 4.31%             |  |  |  |  |  |  |  |  |  |
| 52-Security                                    |                 | 78,138.83           |               | 2,616,970       | 2,616,970           |    | 96,252.45        |    | 2,520,717.55     | 3.68%             |  |  |  |  |  |  |  |  |  |
| 53-Data Services                               |                 | 275,174.58          |               | 5,050,588       | 5,050,588           |    | 350,650.24       |    | 4,699,937.76     | 6.94%             |  |  |  |  |  |  |  |  |  |
| 61-Community Services                          |                 | 22,437.76           |               | 238,624         | 238,624             |    | 15,145.72        |    | 223,478.28       | 6.35%             |  |  |  |  |  |  |  |  |  |
| 81-Facilities Acquisition & Construction       |                 |                     |               |                 |                     |    | ,<br>-           |    | ,<br>-           | NA                |  |  |  |  |  |  |  |  |  |
| 93-Payments to fiscal agents                   |                 | _                   |               | 400,000         | 400,000             |    | _                |    | 400,000.00       | 0.00%             |  |  |  |  |  |  |  |  |  |
| 99-Other Intergovernmental charge              |                 | _                   |               | 975,000         | 975,000             |    | _                |    | 975,000.00       | 0.00%             |  |  |  |  |  |  |  |  |  |
| 00-Other Uses                                  |                 | _                   |               | -               | -                   |    | _                |    | -                | NA                |  |  |  |  |  |  |  |  |  |
| <b>Total Expenditures and Other Uses</b>       | \$              | 12,538,066.40       | \$            | 206,010,483     | \$<br>206,010,483   | \$ | 13,339,175.82    | \$ | 192,671,307.18   | 6.47%             |  |  |  |  |  |  |  |  |  |
| Excess of Revenues and Other Resources         |                 |                     |               |                 |                     |    |                  |    |                  |                   |  |  |  |  |  |  |  |  |  |
| Over (Under) Expenditures and Other Uses       | \$              | (12,440,161.29)     | \$            | (4,720,822)     | \$<br>(4,720,822)   | \$ | (13,286,401.25)  |    |                  |                   |  |  |  |  |  |  |  |  |  |
| Fund Balance July 1, 2021 - (Un-Audited)       |                 |                     | \$            | 68,642,368.45   | \$<br>68,642,368.45 | \$ | 68,642,368.45    |    |                  |                   |  |  |  |  |  |  |  |  |  |
| Fund Balance Ending - Monthly Reporting Period |                 |                     | \$            | 63,921,546.45   | \$<br>63,921,546.45 | \$ | 55,355,967.20    | \$ | (8,565,579.25)   |                   |  |  |  |  |  |  |  |  |  |

#### **General Fund Expenditures to Date**