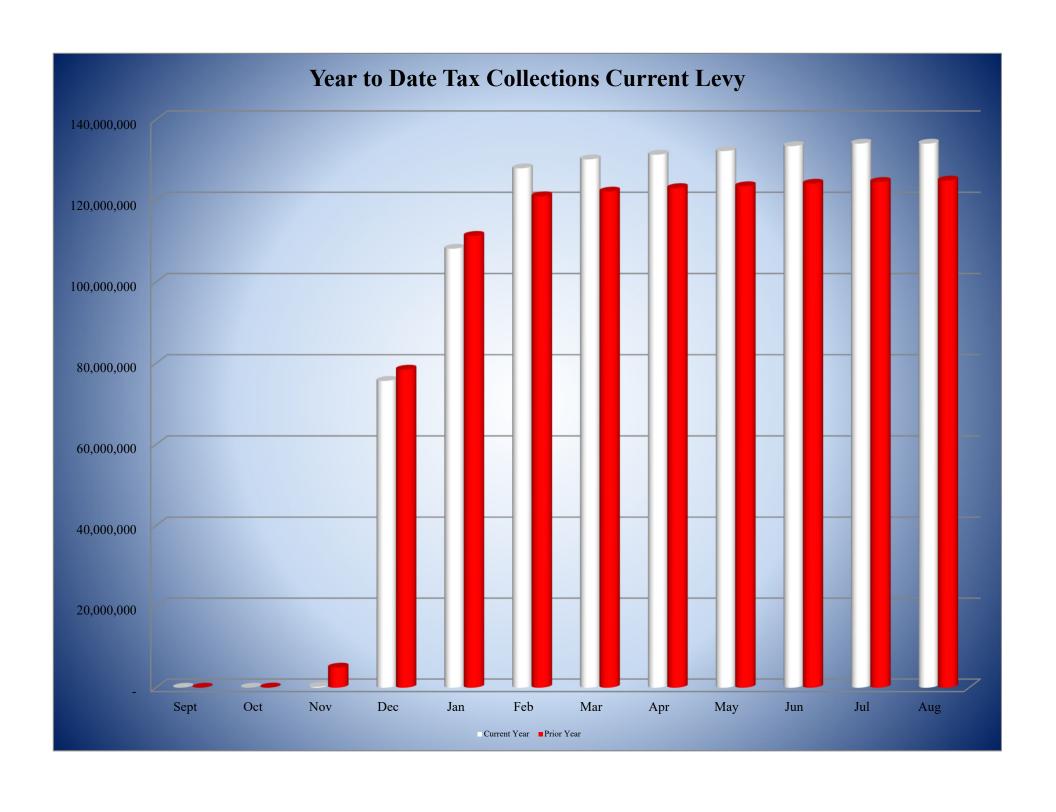

#### **Monthly Financial Highlights**

- The monthly Financial Reports represent financial data through July 31, 2021.
- The cash and investment balances of all funds at month end totals \$114,966,174.51. The General Fund makes up the largest portion of the total with \$59,079,395.19 or roughly 51.39%.
- Through the end of the month (1/12 or 8.33% of the budget year):
  - The General Fund has collected \$52,774.57 (.03% of its budgeted revenue) and has spent \$13,339,175.82 (6.47% of its budgeted expenditures). The *estimated* ending fund balance through the month of July 2021 is \$55,355,967.20.
  - The Child Nutrition fund has collected \$1,345.20 (.01% of its budgeted revenue) and has spent \$306,369.59 (2.69% of its budgeted expenditures).
  - The Debt Service fund collected \$622.99 (0.00% of its budgeted revenue) and spent \$0.00 (0.00% of its budgeted expenditures). Debt service payments are made two times a year, February 15<sup>th</sup> and August 15<sup>th</sup>.
  - The Capital Project funds have expenditures of \$5,430 in the current fiscal year through the month of July 2021 and have collected \$484.53 in interest revenue.
- Special Revenue funds consist of Federal, State, and local grants received by the District. Some of these grants such as Title I and IDEA are non-competitive federal grants which the District receives based on certain types of student populations reported through PEIMS. Other local grants are "competitive grants" and are awarded based on demonstrated needs. This group of funds also includes the Textbook (IMA) and awarded Education Foundation funds. Total revenue is \$892,971.94 and total expenditures are \$892,971.94.
- Current Tax collections for the month of July 2021 totaled \$604,568.82 representing .45% of the levy collected during the month. Approximately 99.32% of the total levy has been collected through the end of July 2021. In comparison, 99.32% of the total levy was collected through the end of July 2020.