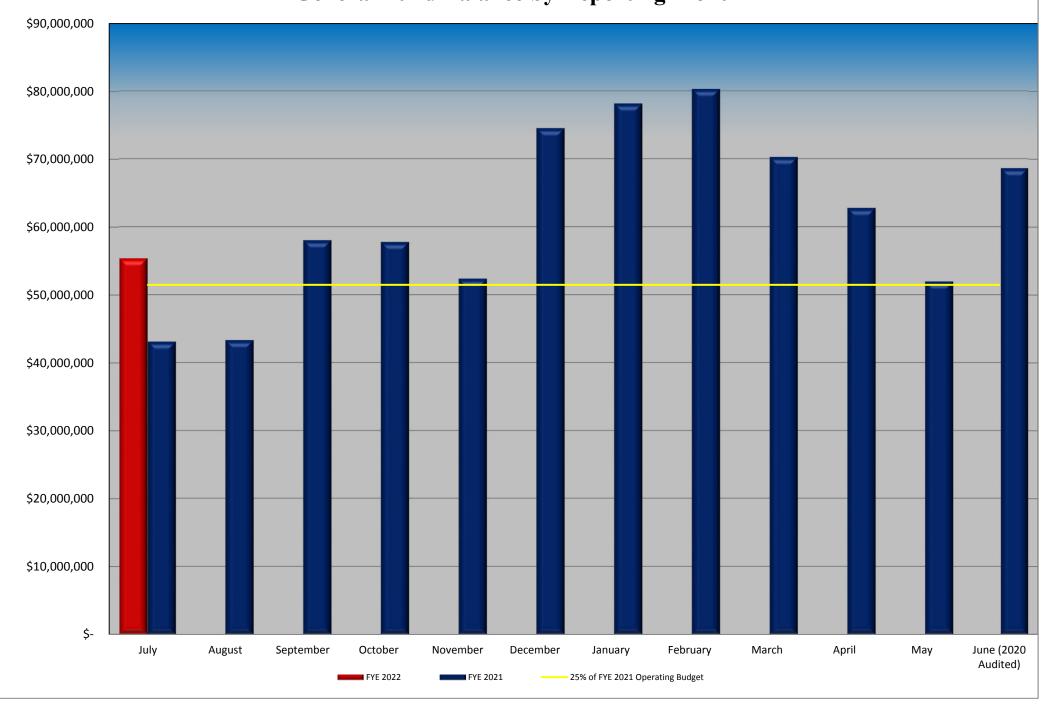

#### **Monthly Financial Highlights**

- The monthly Financial Reports represent financial data through July 31, 2021.
- The cash and investment balances of all funds at month end totals \$114,966,174.51. The General Fund makes up the largest portion of the total with \$59,079,395.19 or roughly 51.39%.
- Through the end of the month (1/12 or 8.33% of the budget year):
  - The General Fund has collected \$52,774.57 (.03% of its budgeted revenue) and has spent \$13,339,175.82 (6.47% of its budgeted expenditures). The *estimated* ending fund balance through the month of July 2021 is \$55,355,967.20.
  - The Child Nutrition fund has collected \$1,345.20 (.01% of its budgeted revenue) and has spent \$306,369.59 (2.69% of its budgeted expenditures).
  - The Debt Service fund collected \$622.99 (0.00% of its budgeted revenue) and spent \$0.00 (0.00% of its budgeted expenditures). Debt service payments are made two times a year, February 15<sup>th</sup> and August 15<sup>th</sup>.
  - The Capital Project funds have expenditures of \$5,430 in the current fiscal year through the month of July 2021 and have collected \$484.53 in interest revenue.
- Special Revenue funds consist of Federal, State, and local grants received by the District. Some of these grants such as Title I and IDEA are non-competitive federal grants which the District receives based on certain types of student populations reported through PEIMS. Other local grants are "competitive grants" and are awarded based on demonstrated needs. This group of funds also includes the Textbook (IMA) and awarded Education Foundation funds. Total revenue is \$892,971.94 and total expenditures are \$892,971.94.
- Current Tax collections for the month of July 2021 totaled \$604,568.82 representing .45% of the levy collected during the month. Approximately 99.32% of the total levy has been collected through the end of July 2021. In comparison, 99.32% of the total levy was collected through the end of July 2020.

### **General Fund Balance by Reporting Month**