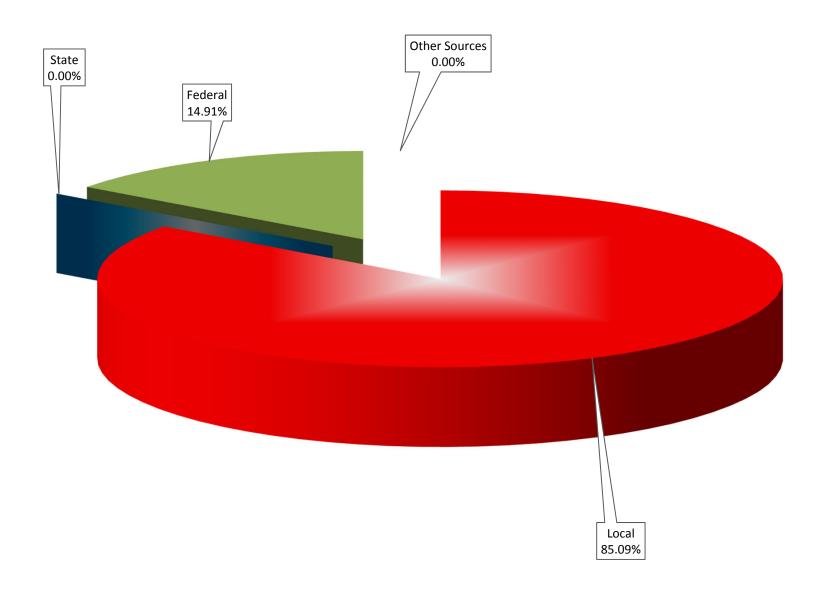

# Hays Consolidated Independent School District Statement of Revenues, Expenditures, and Changes in Fund Balance - General Fund for the Month Ending July 31, 2021 (Un-Audited)

|                                                |                 |                     |               |                 | GENERAL             | FU | GENERAL FUND     |    |                  |                   |  |  |  |  |  |  |  |  |  |
|------------------------------------------------|-----------------|---------------------|---------------|-----------------|---------------------|----|------------------|----|------------------|-------------------|--|--|--|--|--|--|--|--|--|
|                                                |                 | Prior Year          |               |                 |                     |    | Current Year     |    | Unrealized/      |                   |  |  |  |  |  |  |  |  |  |
|                                                | $\underline{A}$ | ctual Revenues/     |               | <b>Original</b> | <b>Official</b>     | A  | Actual Revenues/ |    | Unexpended       | <b>Percentage</b> |  |  |  |  |  |  |  |  |  |
|                                                |                 | <b>Expenditures</b> | <b>Budget</b> |                 | Budget              |    | Expenditures     |    | Budget           | <u>Y-T-D</u>      |  |  |  |  |  |  |  |  |  |
| Revenues:                                      |                 |                     |               |                 |                     |    |                  |    |                  |                   |  |  |  |  |  |  |  |  |  |
| Local                                          | \$              | 84,932.19           | \$            | 102,840,161     | \$<br>, ,           | \$ | 44,906.59        |    | (102,795,254.41) | 0.04%             |  |  |  |  |  |  |  |  |  |
| State                                          |                 | -                   |               | 95,549,500      | 95,549,500          |    | -                |    | (95,549,500.00)  | 0.00%             |  |  |  |  |  |  |  |  |  |
| Federal                                        |                 | 877.22              |               | 2,900,000       | 2,900,000           |    | 7,867.98         |    | (2,892,132.02)   | 0.27%             |  |  |  |  |  |  |  |  |  |
| Other Sources                                  |                 | 12,095.70           |               | -               | -                   |    | -                |    | -                | NA                |  |  |  |  |  |  |  |  |  |
| Total Revenues                                 | \$              | 97,905.11           | \$            | 201,289,661     | \$<br>201,289,661   | \$ | 52,774.57        | \$ | (201,236,886.43) | 0.03%             |  |  |  |  |  |  |  |  |  |
| Expenditures and Other Uses:                   |                 |                     |               |                 |                     |    |                  |    |                  |                   |  |  |  |  |  |  |  |  |  |
| 11-Instruction                                 |                 | 7,972,008.26        |               | 121,274,842     | 121,274,842         |    | 8,490,986.77     |    | 112,783,855.23   | 7.00%             |  |  |  |  |  |  |  |  |  |
| 12-Library                                     |                 | 172,974.12          |               | 2,761,977       | 2,761,977           |    | 189,981.31       |    | 2,571,995.69     | 6.88%             |  |  |  |  |  |  |  |  |  |
| 13-Prof Dev                                    |                 | 67,394.71           |               | 1,779,392       | 1,779,392           |    | 73,830.55        |    | 1,705,561.45     | 4.15%             |  |  |  |  |  |  |  |  |  |
| 21-Instruct Admin                              |                 | 345,880.93          |               | 4,838,114       | 4,838,114           |    | 339,280.96       |    | 4,498,833.04     | 7.01%             |  |  |  |  |  |  |  |  |  |
| 23-Campus Admin                                |                 | 896,481.64          |               | 12,599,004      | 12,599,004          |    | 966,575.64       |    | 11,632,428.36    | 7.67%             |  |  |  |  |  |  |  |  |  |
| 31-Counselors                                  |                 | 485,184.43          |               | 6,624,986       | 6,624,986           |    | 449,815.10       |    | 6,175,170.90     | 6.79%             |  |  |  |  |  |  |  |  |  |
| 32-Social Work Services                        |                 | 26,766.30           |               | 288,612         | 288,612             |    | 19,909.94        |    | 268,702.06       | 6.90%             |  |  |  |  |  |  |  |  |  |
| 33-Health Services                             |                 | 141,745.14          |               | 2,395,541       | 2,395,541           |    | 161,659.12       |    | 2,233,881.88     | 6.75%             |  |  |  |  |  |  |  |  |  |
| 34-Transportation                              |                 | 553,757.98          |               | 11,117,747      | 11,117,747          |    | 668,986.86       |    | 10,448,760.14    | 6.02%             |  |  |  |  |  |  |  |  |  |
| 36-Co-Curricular                               |                 | 288,609.54          |               | 6,342,176       | 6,342,176           |    | 249,424.63       |    | 6,092,751.37     | 3.93%             |  |  |  |  |  |  |  |  |  |
| 41-Gen Admin                                   |                 | 327,458.16          |               | 5,586,601       | 5,586,601           |    | 357,283.28       |    | 5,229,317.72     | 6.40%             |  |  |  |  |  |  |  |  |  |
| 51-Maintenance                                 |                 | 884,054.02          |               | 21,120,309      | 21,120,309          |    | 909,393.25       |    | 20,210,915.75    | 4.31%             |  |  |  |  |  |  |  |  |  |
| 52-Security                                    |                 | 78,138.83           |               | 2,616,970       | 2,616,970           |    | 96,252.45        |    | 2,520,717.55     | 3.68%             |  |  |  |  |  |  |  |  |  |
| 53-Data Services                               |                 | 275,174.58          |               | 5,050,588       | 5,050,588           |    | 350,650.24       |    | 4,699,937.76     | 6.94%             |  |  |  |  |  |  |  |  |  |
| 61-Community Services                          |                 | 22,437.76           |               | 238,624         | 238,624             |    | 15,145.72        |    | 223,478.28       | 6.35%             |  |  |  |  |  |  |  |  |  |
| 81-Facilities Acquisition & Construction       |                 |                     |               |                 |                     |    | ,<br>-           |    | ,<br>-           | NA                |  |  |  |  |  |  |  |  |  |
| 93-Payments to fiscal agents                   |                 | _                   |               | 400,000         | 400,000             |    | _                |    | 400,000.00       | 0.00%             |  |  |  |  |  |  |  |  |  |
| 99-Other Intergovernmental charge              |                 | _                   |               | 975,000         | 975,000             |    | _                |    | 975,000.00       | 0.00%             |  |  |  |  |  |  |  |  |  |
| 00-Other Uses                                  |                 | _                   |               | -               | -                   |    | _                |    | -                | NA                |  |  |  |  |  |  |  |  |  |
| <b>Total Expenditures and Other Uses</b>       | \$              | 12,538,066.40       | \$            | 206,010,483     | \$<br>206,010,483   | \$ | 13,339,175.82    | \$ | 192,671,307.18   | 6.47%             |  |  |  |  |  |  |  |  |  |
| Excess of Revenues and Other Resources         |                 |                     |               |                 |                     |    |                  |    |                  |                   |  |  |  |  |  |  |  |  |  |
| Over (Under) Expenditures and Other Uses       | \$              | (12,440,161.29)     | \$            | (4,720,822)     | \$<br>(4,720,822)   | \$ | (13,286,401.25)  |    |                  |                   |  |  |  |  |  |  |  |  |  |
| Fund Balance July 1, 2021 - (Un-Audited)       |                 |                     | \$            | 68,642,368.45   | \$<br>68,642,368.45 | \$ | 68,642,368.45    |    |                  |                   |  |  |  |  |  |  |  |  |  |
| Fund Balance Ending - Monthly Reporting Period |                 |                     | \$            | 63,921,546.45   | \$<br>63,921,546.45 | \$ | 55,355,967.20    | \$ | (8,565,579.25)   |                   |  |  |  |  |  |  |  |  |  |